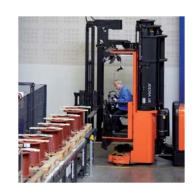

### QLO system ASQ with integrated packaging system

Semi-automatic storage system with barcode scanning

- in six aisles
- with a total length of approx. 120 m
- with a height of approx. 9 m
- with a width of approx. 16 m
- approx. 3500 storage locations, of which
- approx. 1561 for pallets
- approx. 1759 for lattice box pallets
- approx. 180 special format locations
- approx. 200 storage and retrieval operations per working day
- equipped with a fully-automatic packaging system
- with five upstream cast part control locations and linear feeding into the storage system

Only cast parts that meet the strictest requirements are passed on by our computer-

controlled system for delivery to the customer or for storage in the high-bay warehouse. Our barcode scanning system ensures that every casting or transport box is allocated to its right location.