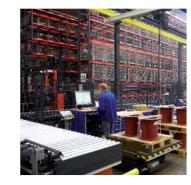

### QLO system ASQ with integrated packaging system

Semi-automatic storage system with barcode scanning

- in six aisles
- with a total length of approx. 120 m
- with a height of approx. 9 m
- with a width of approx. 16 m
- approx. 3500 storage locations, of which
- approx. 1561 for pallets
- approx. 1759 for lattice box pallets
- approx. 180 special format locations
- approx. 200 storage and retrieval operations per working day
- equipped with a fully-automatic packaging system
- with five upstream cast part control locations and linear feeding into the storage system

#### Customised delivery formats

Standard euro-pallets, lattice box pallets or special formats? No matter which delivery format you need – we have it. If your delivery includes fragile parts, these are packed in our automatic film packaging system, so they are well protected during transport.