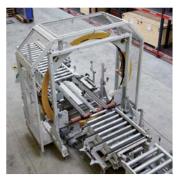

## Everything in stock! Jürgens Logistics Centre which was opened in 2012 is equipped with innovative technology and systems from quality control to the high-bay warehouse and on right through to the barcode scanning system. And thanks to our casting logistics (GLO) your cast parts are shipped to you directly just as soon as you request them.

### QLO system ASQ with integrated packaging system

Semi-automatic storage system with barcode scanning

- in six aisles
- with a total length of approx. 120 m
- with a height of approx. 9 m
- with a width of approx. 16 m
- approx. 3500 storage locations, of which
- approx. 1561 for pallets
- approx. 1759 for lattice box pallets
- approx. 180 special format locations
- approx. 200 storage and retrieval operations per working day
- equipped with a fully-automatic packaging system
- with five upstream cast part control locations and linear feeding into the storage system

# Jürgens Logistics Centre: Castings on demand!

Welcome to Jürgens Logistics Centre Emsdetten – one of the most innovative in the branch with its state-of-the art equipment. Quality control directly in the logistics centre, high-bay warehouse, barcode scanning system: