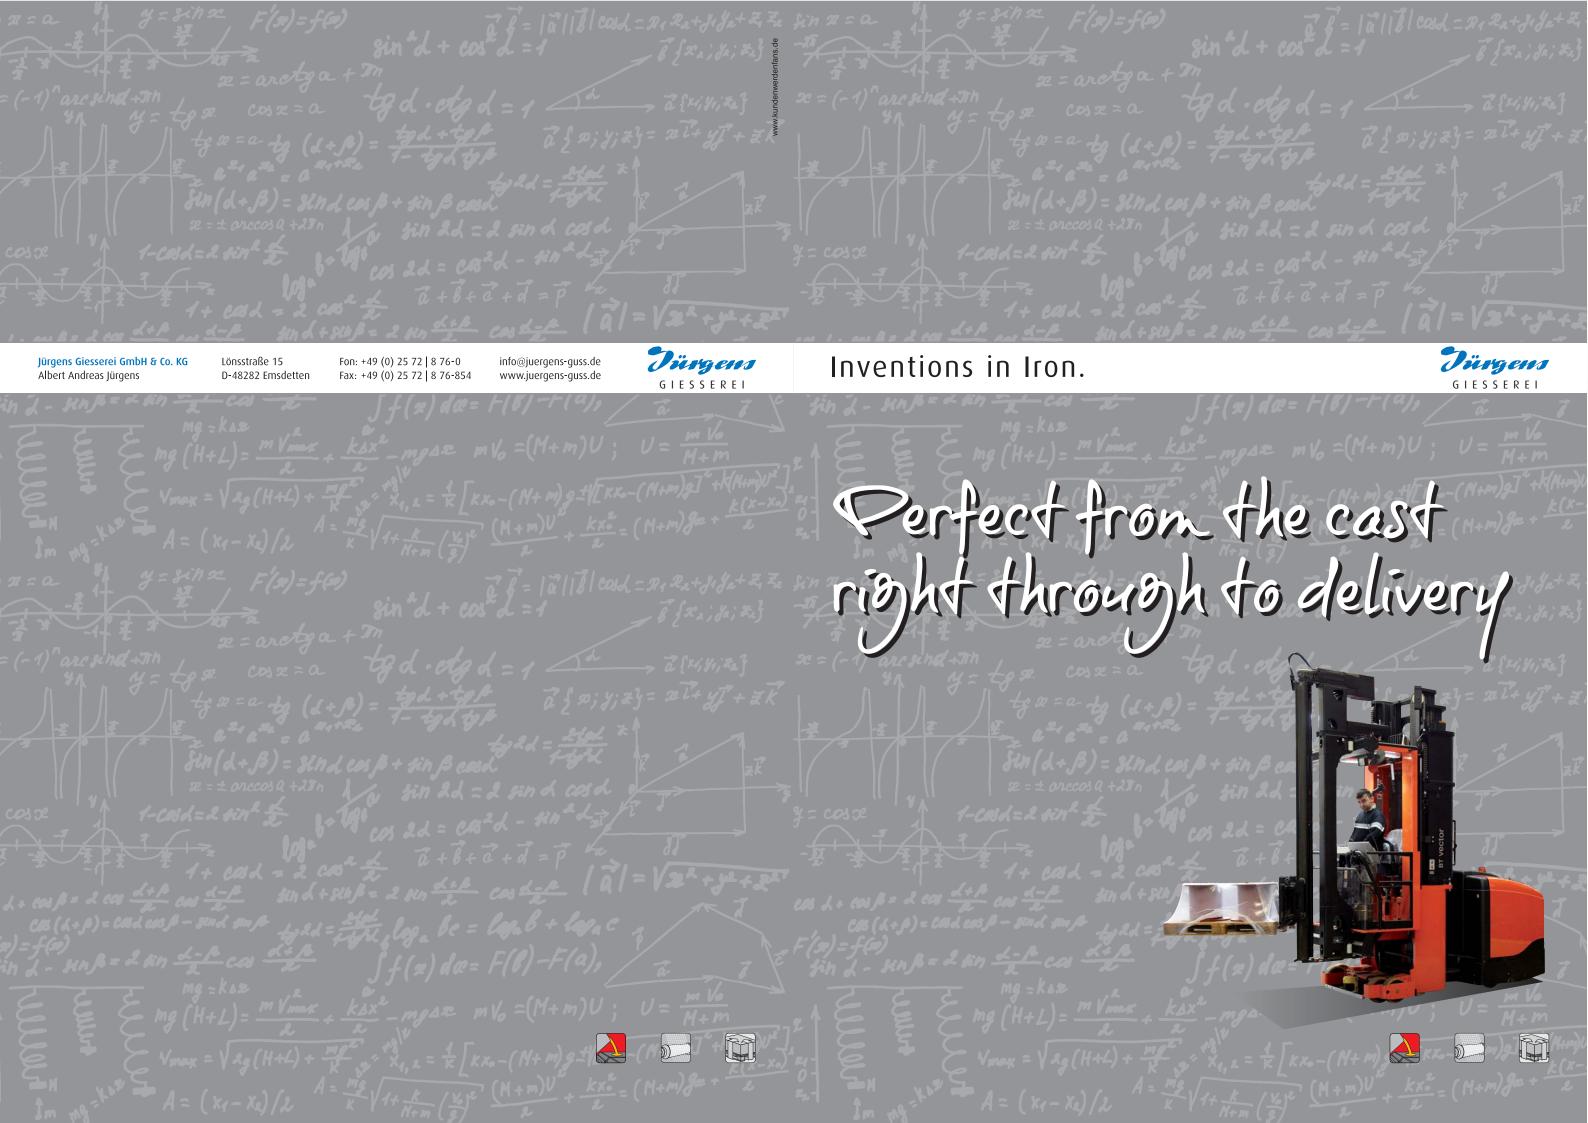

### QLO system ASQ with integrated packaging system

Semi-automatic storage system with barcode scanning

- in six aisles
- with a total length of approx. 120 m
- with a height of approx. 9 m
- with a width of approx. 16 m
- approx. 3500 storage locations, of which
- approx. 1561 for pallets
- approx. 1759 for lattice box pallets
- approx. 180 special format locations
- approx. 200 storage and retrieval operations per working day
- equipped with a fully-automatic packaging system
- with five upstream cast part control locations and linear feeding into the storage system

# Jürgens Logistics Centre: Castings on demand!

Welcome to Jürgens Logistics Centre Emsdetten – one of the most innovative in the branch with its state-of-the art equipment. Quality control directly in the logistics centre, high-bay warehouse, barcode scanning system:

Only cast parts that meet the strictest requirements are passed on by our computer-

controlled system for delivery to the customer or for storage in the high-bay warehouse. Our barcode scanning system ensures that every casting or transport box is allocated to its right location.